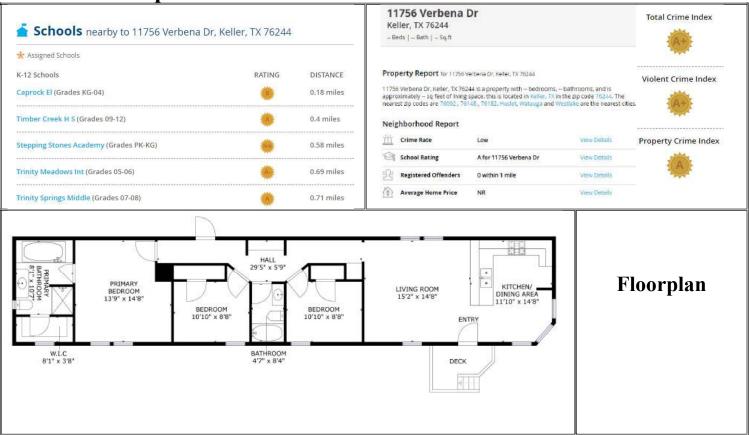

### **Location:**

- <u>Keller ISD</u> well rated schools; Caprock Elementary, Trinity Meadows Intermediate, Trinity Springs Middle School, Timbercreek High School
- Minutes from <u>Alliance Town Center</u>, <u>Texas Motor Speedway</u>, <u>Alliance airport</u> (and the whole Alliance Corridor); Cabela's, Basswood Blvd shops; shopping, entertainment, dining; 30 mins from Eagle Mtn Lake!
- Minutes from BNSF, NAS FW JRB, and many other major employers in the DFW area
- Thirty Mins from DFW International airport
- Immediate access to Hwys I-35, SH170 (Alliance Gateway), minutes to US 377;
- Requires application with Meadow Glen and lot lease (~\$800/mo)
- Meadow Glen has community pool, activity Center, playground, and picnic area with grills.

Location/floorplan: