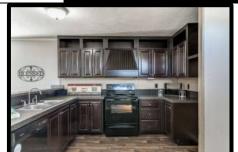

# Reasons that you'll regret if you let this house pass...

Discover this exceptional 2015 manufactured home in the Meadow Glen community, with a neutral color scheme and contemporary fixtures throughout. Nestled in the Keller ISD area, this home showcases enticing features. The kitchen is open to the living & dining areas, perfect for entertaining, and has formica granite-look counters adorned with a decorative tile backsplash, abundant wood cabinets featuring brushed nickel pulls, and wood-look laminate flooring. Appliances include a dishwasher, range/stove, & ornate wood vent hood, creating a stylish and functional space. Enjoy the comfort of ceiling fans and elegant window coverings that enhance the space. The master bath provides a luxurious retreat with a shower and a separate soaking tub, complemented by a spacious walk-in closet, wood cabinets, and modern fixtures. Sheetrock walls adorned with base and crown molding add a touch of sophistication throughout. A separate utility room/area ensures practicality. The large porch is perfect for entertaining, and the home features HVAC SEER I3.R4IOA, 2-car parking, double-pane windows, and storm door. This move-in-ready residence combines style, comfort, and convenience in every detail. Subdvn has community pool, basketball court, two playgrounds & picnic area w grills. For cash purchase, total estimated costs ~\$885 per month + utilities. For loan - less than ~\$1360 per month (which includes \$800/mo lot lease)! Keller ISD schools! Use of TDHCA contracts & disclosures (not TREC) - referral fee for TREC realtors - located in community that requires lot lease.

#### **Notable features\*:**

- Kitchen Formica counters; modern fixtures; decorative tile backsplash
- Kitchen appliances (Oven/range; dishwasher, vent hood)
- Kitchen Cabinets w brush nickel pulls
- Utility room/area w/shelving & washer/dryer hookups
- Wood-look laminate flooring in living, kitchen, breakfast, utility, mbath; carpet in bedrooms
- MBath Separate shower & large garden/soaking tub
- MBath Cabinets w brush nickel pulls
- MBath huge walkin closet
- Ceiling fans living & bedrooms; 2" window blinds most rooms
- HVAC SEER 13/R-410 A; roof is 9 years old.
- North facing front porch [11'x10'];2-car parking!
- · Sheetrock walls with rounded corners!