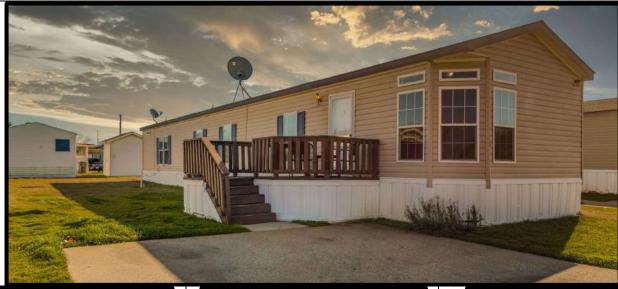

# 11756 Verbena Great features & great price in Keller ISD!

# Reasons that you'll regret if you let this house pass...

Discover this exceptional 2015 manufactured home in the Meadow Glen community, with a neutral color scheme and contemporary fixtures throughout. Nestled in the Keller ISD area, this home showcases enticing features. The kitchen is open to the living & dining areas, perfect for entertaining, and has formica granite-look counters adorned with a decorative tile backsplash, abundant wood cabinets featuring brushed nickel pulls, and wood-look laminate flooring. Appliances include a dishwasher, range/stove, & ornate wood vent hood, creating a stylish and functional space. Enjoy the comfort of ceiling fans and elegant window coverings that enhance the space. The master bath provides a luxurious retreat with a shower and a separate soaking tub, complemented by a spacious walk-in closet, wood cabinets, and modern fixtures. Sheetrock walls adorned with base and crown molding add a touch of sophistication throughout. A separate utility room/area ensures practicality. The large porch is perfect for entertaining, and the home features HVAC SEER I3.R4IOA, 2-car parking, double-pane windows, and storm door. This move-in-ready residence combines style, comfort, and convenience in every detail. Subdvn has community pool, basketball court, two playgrounds & picnic area w grills. For cash purchase, total estimated costs ~\$885 per month + utilities. For loan - less than ~\$1360 per month (which includes \$800/mo lot lease)! Keller ISD schools! Use of TDHCA contracts & disclosures (not TREC) - referral fee for TREC realtors - located in community that requires lot lease.

#### **Notable features\*:**

- Kitchen Formica counters; modern fixtures; decorative tile backsplash
- Kitchen appliances (Oven/range; dishwasher, vent hood)
- Kitchen Cabinets w brush nickel pulls
- Utility room/area w/shelving & washer/dryer hookups
- Wood-look laminate flooring in living, kitchen, breakfast, utility, mbath; carpet in bedrooms
- MBath Separate shower & large garden/soaking tub
- MBath Cabinets w brush nickel pulls
- MBath huge walkin closet
- Ceiling fans living & bedrooms; 2" window blinds most rooms
- HVAC SEER 13/R-410 A; roof is 9 years old.
- North facing front porch [11'x10'];2-car parking!
- · Sheetrock walls with rounded corners!