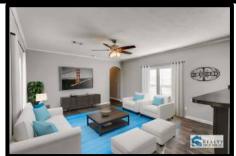

# Reasons that you'll regret if you let this house pass...

Discover this exceptional 2015 manufactured home in the Meadow Glen community, with a neutral color scheme and contemporary fixtures throughout. Nestled in the Keller ISD area, this home showcases enticing features. The kitchen is open to the living & dining areas, perfect for entertaining, and has formica granite-look counters adorned with a decorative tile backsplash, abundant wood cabinets featuring brushed nickel pulls, and wood-look laminate flooring. Appliances include a dishwasher, range/stove, & ornate wood vent hood, creating a stylish and functional space. Enjoy the comfort of ceiling fans and elegant window coverings that enhance the space. The master bath provides a luxurious retreat with a shower and a separate soaking tub, complemented by a spacious walk-in closet, wood cabinets, and modern fixtures. Sheetrock walls adorned with base and crown molding add a touch of sophistication throughout. A separate utility room/area ensures practicality. The large porch is perfect for entertaining, and the home features HVAC SEER I3.R4IOA, 2-car parking, double-pane windows, and storm door. This move-in-ready residence combines style, comfort, and convenience in every detail. Subdvn has community pool, basketball court, two playgrounds & picnic area w grills. For cash purchase, total estimated costs ~\$885 per month + utilities. For loan - less than ~\$1360 per month (which includes \$800/mo lot lease)! Keller ISD schools! Use of TDHCA contracts & disclosures (not TREC) - referral fee for TREC realtors - located in community that requires lot lease.

## Features & Upgrades:

This home has great curb appeal, fantastic floorplan, and is move-in ready. Don't miss this GREAT house!