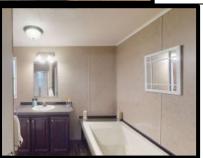

# Reasons that you'll regret if you let this house pass...

Discover this exceptional 2015 manufactured home in the Meadow Glen community, with a neutral color scheme and contemporary fixtures throughout. Nestled in the Keller ISD area, this home showcases enticing features. The kitchen is open to the living & dining areas, perfect for entertaining, and has formica granite-look counters adorned with a decorative tile backsplash, abundant wood cabinets featuring brushed nickel pulls, and wood-look laminate flooring. Appliances include a dishwasher, range/stove, & ornate wood vent hood, creating a stylish and functional space. Enjoy the comfort of ceiling fans and elegant window coverings that enhance the space. The master bath provides a luxurious retreat with a shower and a separate soaking tub, complemented by a spacious walk-in closet, wood cabinets, and modern fixtures. Sheetrock walls adorned with base and crown molding add a touch of sophistication throughout. A separate utility room/area ensures practicality. The large porch is perfect for entertaining, and the home features HVAC SEER I3.R4IOA, 2-car parking, double-pane windows, and storm door. This move-in-ready residence combines style, comfort, and convenience in every detail. Subdvn has community pool, basketball court, two playgrounds & picnic area w grills. For cash purchase, total estimated costs ~\$885 per month + utilities. For loan - less than ~\$1360 per month (which includes \$800/mo lot lease)! Keller ISD schools! Use of TDHCA contracts & disclosures (not TREC) - referral fee for TREC realtors - located in community that requires lot lease.

#### **Notable features\*:**

- Kitchen Formica counters; modern fixtures; decorative tile backsplash
- Kitchen appliances (Oven/range; dishwasher, vent hood)
- Kitchen Cabinets w brush nickel pulls
- Utility room/area w/shelving & washer/dryer hookups
- Wood-look laminate flooring in living, kitchen, breakfast, utility, mbath; carpet in bedrooms
- MBath Separate shower & large garden/soaking tub
- MBath Cabinets w brush nickel pulls
- MBath huge walkin closet
- Ceiling fans living & bedrooms; 2" window blinds most rooms
- HVAC SEER 13/R-410 A; roof is 9 years old.
- North facing front porch [11'x10'];2-car parking!
- · Sheetrock walls with rounded corners!